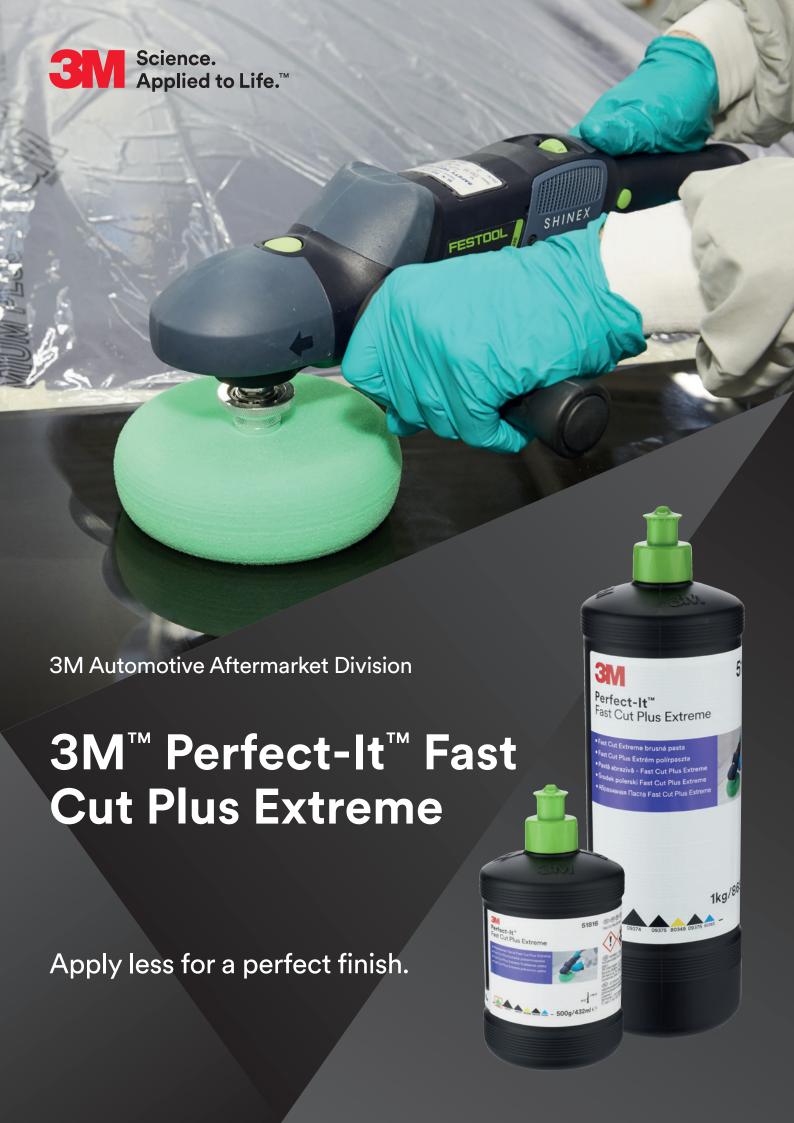

## 3M<sup>™</sup> Perfect-It<sup>™</sup> Fast Cut Plus Extreme

High cutting performance delivers excellent gloss results, providing a compound suitable for a wide range of systems.

- ► Use 30% less compound
- Reduces scratch removal time by 25%
- Gives excellent results on all paints
- Provides a high gloss finish