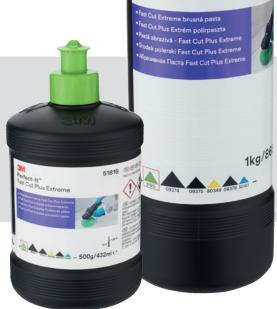

Perfect-It™

hast Cut Plus Extreme

Fast Cut Plus Extreme is designed to be used with 3M's range of green foam pads and Quick-Connect™ System for maximum efficiency.

| Part number | Description                                          | Size  |
|-------------|------------------------------------------------------|-------|
| 51816       | Fast Cut Plus Extreme                                | 0.5kg |
| 51815       | Fast Cut Plus Extreme                                | 1kg   |
| 50874       | Double Sided Convoluted Foam Compounding Pad (Green) | 216mm |
| 50878       | Double Sided Flat Foam Compounding Pad (Green)       | 150mm |
| 50487       | Single Sided Flat Foam Compounding Pad (Green)       | 150mm |
| 50499       | Single Sided Convoluted Foam Compounding Pad (Green) | 75mm  |