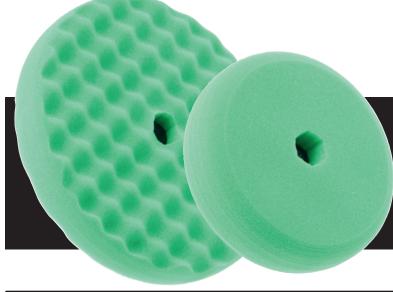

Perfect-It™

hast Cut Plus Extreme

Fast Cut Plus Extreme is designed to be used with 3M's range of green foam pads and Quick-Connect™ System for maximum efficiency.

| Part number | Description                                          | Size  |
|-------------|------------------------------------------------------|-------|
| 51816       | Fast Cut Plus Extreme                                | 0.5kg |
| 51815       | Fast Cut Plus Extreme                                | 1kg   |
| 50874       | Double Sided Convoluted Foam Compounding Pad (Green) | 216mm |
| 50878       | Double Sided Flat Foam Compounding Pad (Green)       | 150mm |
| 50487       | Single Sided Flat Foam Compounding Pad (Green)       | 150mm |
| 50499       | Single Sided Convoluted Foam Compounding Pad (Green) | 75mm  |